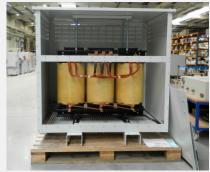

## RESULTS

On-Schedule Mobilization: The transformer ET3SM-630
440//690 dD0 60Hz T45F AL IP23 was delivered and installed on
the vessel, Telford 25, as planned. This on-time delivery allowed
us to adhere to our project schedule and mobilize
the vessel without delays.

TRANSFORMER: ET3SM-630 440//690 dD0 60Hz T45F AL IP23

PHOTO: Telford Offshore

"

"I would like to express our sincere appreciation to you and your team for your invaluable support and ongoing feedback during the fabrication and delivery of high-quality transformer product. Your assistance, particularly in ensuring a dispatch ahead of the estimated date, played a pivotal role in enabling us to mobilize the vessel on schedule."